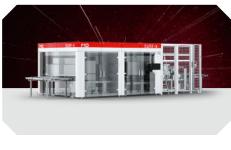

## SURFACE

SURFACE can manufacture modules in widths of up to 1300 mm and lengths of 2300 mm, in line with your individual requirements.

Discover the world's most powerful ECA cell connecting machine.

## SURF-UP

SURF-UP treats manufactured shingle matrices with greatest sensitivity and precision so as to position the matrix (group of solar cells) and encapsulate materials meticulously while causing no damage. Further processing for cross-connection can then subsequently be carried out as a standardized process.

## SURF-X

SURF-X, an ECA auto bussing machine, uses electrically conductive adhesive (ECA) and connects the module matrix through to the junction box in a cross- and interconnected fashion.

Maximum performance for your success – cross- and interconnectivity with SURF-X.