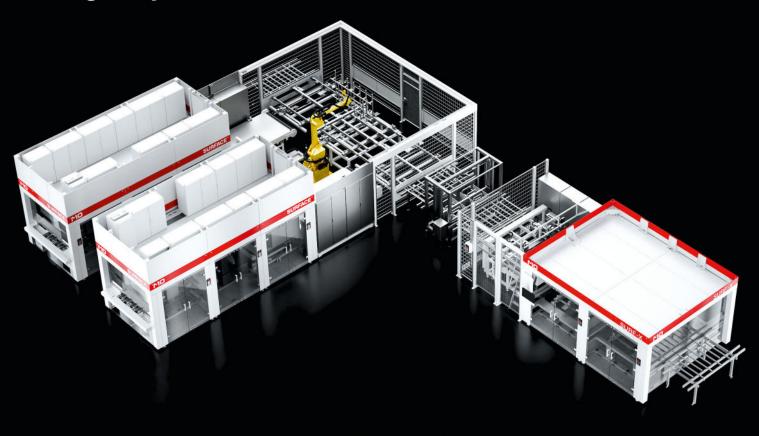

## SURFACE

SURFACE can manufacture modules in widths of up to 1300 mm and lengths of 2300 mm, in line with your individual requirements.

Discover the world's most powerful ECA cell connecting machine.

## SURF-UP

SURF-UP treats manufactured shingle matrices with greatest sensitivity and precision so as to position the matrix (group of solar cells) and encapsulate materials meticulously while causing no damage. Further processing for cross-connection can then subsequently be carried out as a standardized process.

## SURF-X

SURF-X, an ECA auto bussing machine, uses electrically conductive adhesive (ECA) and connects the module matrix through to the junction box in a cross- and interconnected fashion.

Maximum performance for your success – cross- and interconnectivity with SURF-X.